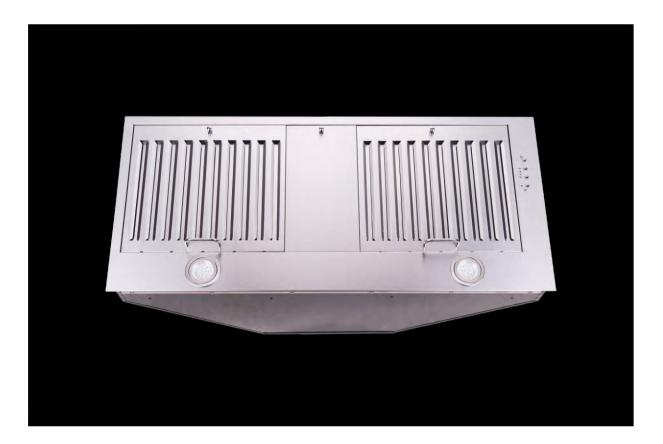

# **MODEL NO: MXR-Q01**

### **FEATURES**

Installation: Insert

Material: Brushed Nickel Stainless Steel Size(s) available: 24"/30"/36"/42"

Filter(s): Professional grade Stainless Steel dishwasher safe baffle filter

## **TECHNICAL SPECIFICATIONS**

Airflow: 720 CFM

Voltage: 120V 60Hz Canada/US Standard

Control: 4 Speed Button Control

Motor(s): 1 Ultra-quiet centrifugal blowers

Light(s): 2 LED GU10 x 3.5W Exhaust(s): 6" Round vent exhaust Warranty: 1 year limited factory warranty