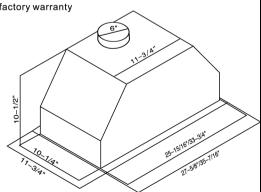

# **MODEL NO: MXR-Q11**

## **TECHNICAL SPECIFICATIONS**

Airflow: 720 CFM

Voltage: 120V 60Hz Canada/US Standard

Control: 3 Speed Button Control

Motor(s): 1 Ultra-quiet centrifugal blowers

Light(s): 2 LED GU10 x 3.5W Exhaust(s): 6" Round vent exhaust

Exhaust(s): 6" Round vent exhaust
Warranty: 1 year limited factory warranty