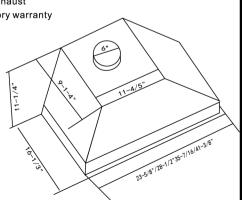

# **MODEL NO: MXR-Q01**

## **TECHNICAL SPECIFICATIONS**

Airflow: 720 CFM

Voltage: 120V 60Hz Canada/US Standard

Control: 4 Speed Button Control

Motor(s): 1 Ultra-quiet centrifugal blowers

Light(s): 2 LED GU10 x 3.5W Exhaust(s): 6" Round vent exhaust Warranty: 1 year limited factory warranty