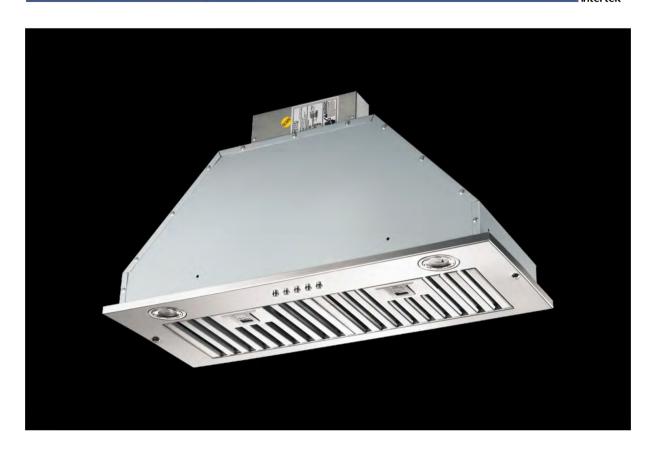

### **FEATURES**

Installation: Insert

Material: Brushed Nickel Stainless Steel Size(s) available: 24"/30"/36"/42"

Filter(s): Professional grade Stainless Steel dishwasher safe baffle filter

## **TECHNICAL SPECIFICATIONS**

Airflow: 720 CFM

Voltage: 120V 60Hz Canada/US Standard

Control: 4 Speed Button Control

Motor(s): 1 Ultra-quiet centrifugal blowers

Light(s): 2 LED GU10 x 3.5W Exhaust(s): 6" Round vent exhaust Warranty: 1 year limited factory warranty